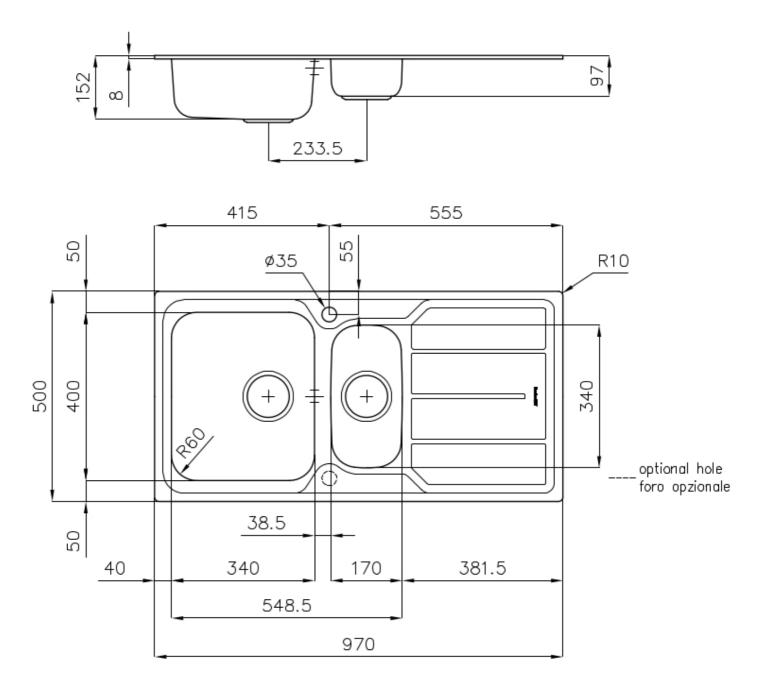

### **DETAILS**

| Standard (8 mm Edge)                                            |
|-----------------------------------------------------------------|
| Foster brushed                                                  |
| AISI 304 stainless steel                                        |
| Microfoster                                                     |
| 60-80 cm                                                        |
| 970x500 mm                                                      |
| Fixing hooks, gasket, drain, overflow and siphon, boxed packing |
| 1 standard hole - 2nd hole on request                           |
| 950x480 mm                                                      |
|                                                                 |

| Drainer                   | Yes                                                                                                                                                                                                                                                    |
|---------------------------|--------------------------------------------------------------------------------------------------------------------------------------------------------------------------------------------------------------------------------------------------------|
| Width                     | 97 cm                                                                                                                                                                                                                                                  |
| Bowl dimension            | 340x400 + 170x340mm                                                                                                                                                                                                                                    |
| Number of bowls           | 2 bowls                                                                                                                                                                                                                                                |
| Waste fitting             | 3,5" drain                                                                                                                                                                                                                                             |
| FEATURES                  |                                                                                                                                                                                                                                                        |
| 2nd / 3rd hole availaible | The sink can be customized with the execution on request of additional holes, usable for double-hole mixers, for remote controlled drains or for the installation of soap dispensers. The positions are marked on the drawings with dotted line holes. |
| Added value               | Foster uses steel thicknesses higher than those used on average by other manufacturers. This is how, thanks to our long experience, we know how to make sinks of superior quality and with a better resistance to aging.                               |
| Basket 3,5" waste fitting | The drain is equipped with a large 3.5" drain, with the practical basket cap that prevents the discharge of solid parts.                                                                                                                               |
| Sliding brackets          |                                                                                                                                                                                                                                                        |

### **TECHNICAL DATA**