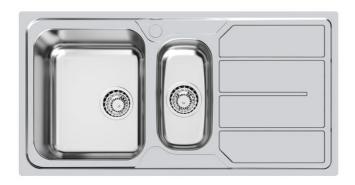

# **Sink S1000**

Bowl on the left Kitchen Sinks Code: 1197 462

### **DETAILS**

| Standard (8 mm Edge)                                            |
|-----------------------------------------------------------------|
| Foster brushed                                                  |
| AISI 304 stainless steel                                        |
| Microfoster                                                     |
| 60-80 cm                                                        |
| 970x500 mm                                                      |
| Fixing hooks, gasket, drain, overflow and siphon, boxed packing |
| 1 standard hole - 2nd hole on request                           |
| 950x480 mm                                                      |
|                                                                 |

| Drainer                   | Yes                                                                                                                                                                                                                                                    |
|---------------------------|--------------------------------------------------------------------------------------------------------------------------------------------------------------------------------------------------------------------------------------------------------|
| Width                     | 97 cm                                                                                                                                                                                                                                                  |
| Bowl dimension            | 340x400 + 170x340mm                                                                                                                                                                                                                                    |
| Number of bowls           | 2 bowls                                                                                                                                                                                                                                                |
| Waste fitting             | 3,5" drain                                                                                                                                                                                                                                             |
| FEATURES                  |                                                                                                                                                                                                                                                        |
| 2nd / 3rd hole availaible | The sink can be customized with the execution on request of additional holes, usable for double-hole mixers, for remote controlled drains or for the installation of soap dispensers. The positions are marked on the drawings with dotted line holes. |
| Added value               | Foster uses steel thicknesses higher than those used on average by other manufacturers. This is how, thanks to our long experience, we know how to make sinks of superior quality and with a better resistance to aging.                               |
| Basket 3,5" waste fitting | The drain is equipped with a large 3.5" drain, with the practical basket cap that prevents the discharge of solid parts.                                                                                                                               |
| Sliding brackets          |                                                                                                                                                                                                                                                        |